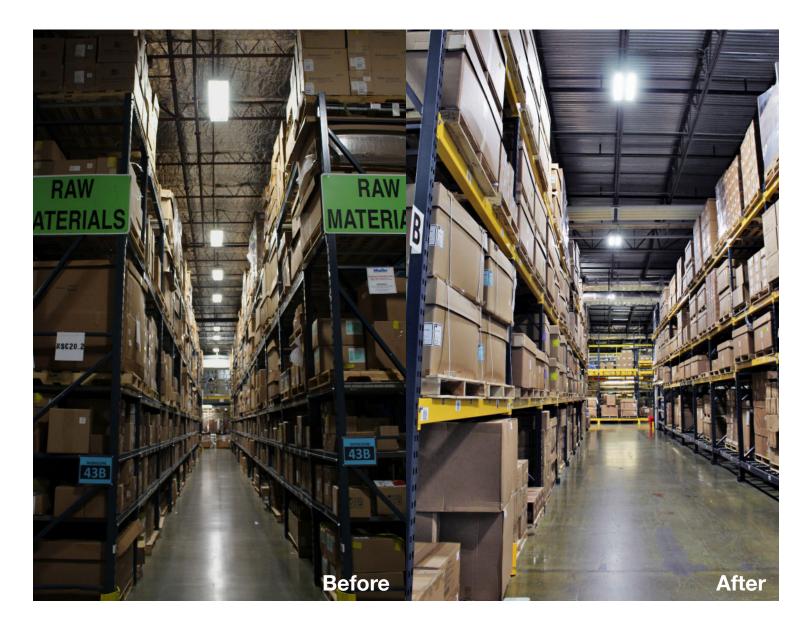

Over many years of operation, the existing T5 high output fluorescent luminaires had been the subject of a maintenance nightmare. Employees spent a significant amount of time replacing ballasts or lamps that had completely gone out, which can be overwhelming considering the facility covers four city blocks. More importantly, light levels were inconsistent, with areas only reading 10-15 footcandles where employees were working on important tasks. The team at Alcon turned to National LED to update the existing lighting system with energy-efficient, long-life LED lighting for improved photometric performance and increased energy savings.

## **The Solution**

Alcon began looking at LED lighting solutions for its facilities several years ago and evaluated a number of manufacturers and installation companies. After much consideration, they concluded that partnering with National LED would fit both their lighting needs and financial requirements. The lighting experts at National LED collaborated with Alcon's engineering team to develop a turnkey solution that could be deployed quickly and not interrupt operations. After new photometric layouts were generated, the large-scale project comprised of replacing over 550 T5 high output fluorescent luminaires with 300 US LED ExsaBay® LED High Bay luminaires. The ExsaBay® from US LED, is a scalable, high bay lighting solution that is designed specifically for large mounting heights and offers multiple optical distributions for specific areas like aisles in-between racking. Not only did visibility improve in the facility, the overall number of luminaires decreased, with some aisles only needing three luminaires each.

## **The Benefits**

Alcon has been pleased with the positive feedback from employees and is even more excited that with the new LED lighting, they no longer have to worry about constantly replacing lamps and ballasts in the facility. Before the new lighting, some plant operations would have to be halted to deal with the outages, costing both time and money. In addition to the reduction in maintenance, Alcon is enjoying the immediate financial impact on the energy conservation in the warehouse. They've reduced their energy usage by over 50% and combined with their maintenance savings, amounts to over \$66,000 annually. Alcon has also seen a supplemental benefit as employees have been more engaging in their work. With some areas reaching 40 footcandles now, employees have been able to complete their tasks more effectively and be more productive overall. With their new ultra-long-life LED lighting backed by a 10-year warranty, Alcon will enjoy issue-free lighting for many years to come.