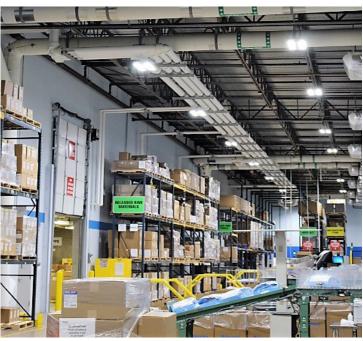

## **The Solution**

Alcon began looking at LED lighting solutions for its facilities several years ago and evaluated a number of manufacturers and installation companies. After much consideration, they concluded that partnering with National LED would fit both their lighting needs and financial requirements. The lighting experts at National LED collaborated with Alcon's engineering team to develop a turnkey solution that could be deployed quickly and not interrupt operations. After new photometric layouts were generated, the large-scale project comprised of replacing over 550 T5 high output fluorescent luminaires with 300 US LED ExsaBay® LED High Bay luminaires. The ExsaBay® from US LED, is a scalable, high bay lighting solution that is designed specifically for large mounting heights and offers multiple optical distributions for specific areas like aisles in-between racking. Not only did visibility improve in the facility, the overall number of luminaires decreased, with some aisles only needing three luminaires each.

## **The Benefits**

Alcon has been pleased with the positive feedback from employees and is even more excited that with the new LED lighting, they no longer have to worry about constantly replacing lamps and ballasts in the facility. Before the new lighting, some plant operations would have to be halted to deal with the outages, costing both time and money. In addition to the reduction in maintenance, Alcon is enjoying the immediate financial impact on the energy conservation in the warehouse. They've reduced their energy usage by over 50% and combined with their maintenance savings, amounts to over \$66,000 annually. Alcon has also seen a supplemental benefit as employees have been more engaging in their work. With some areas reaching 40 footcandles now, employees have been able to complete their tasks more effectively and be more productive overall. With their new ultra-long-life LED lighting backed by a 10-year warranty, Alcon will enjoy issue-free lighting for many years to come.