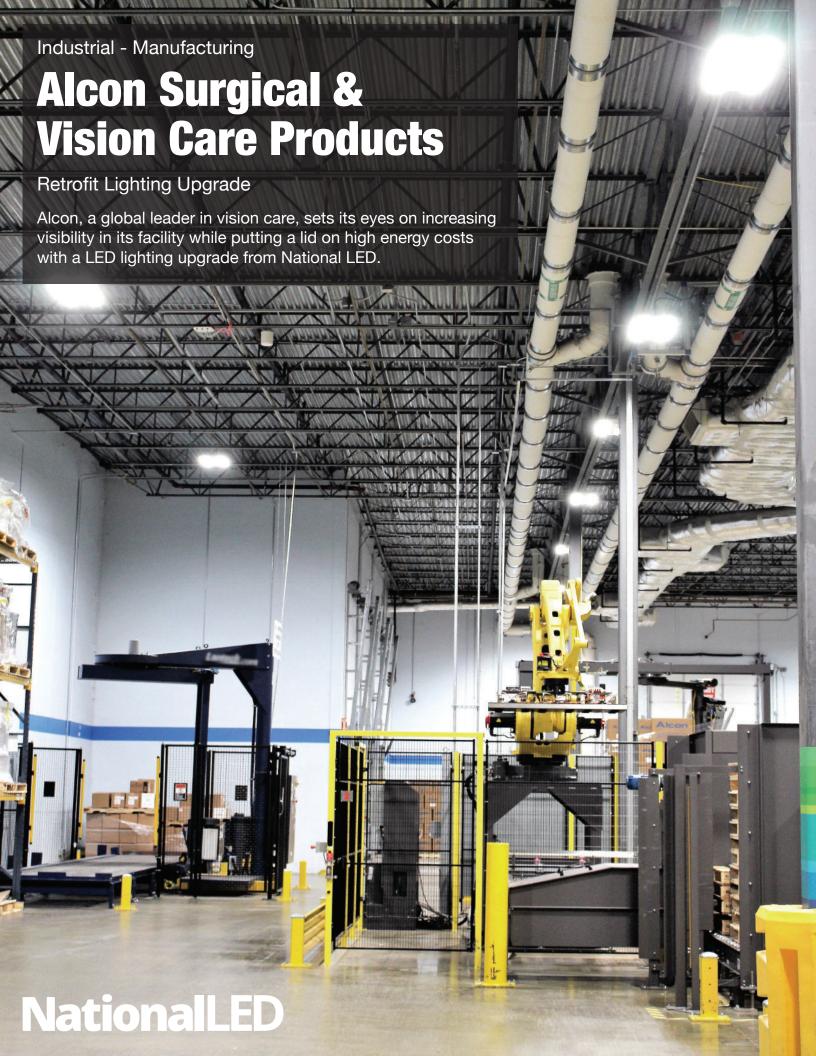

# The Opportunity

Alcon, a world leader in eye care, has been dedicated to helping people see brilliantly over the last 70 years. As the largest eye care device company in the world, they have been transforming how eye diseases get treated with a wide array of eye care offerings in both surgical and vision care businesses. Their corporate mission is to enhance quality of life by helping people see better. Ironically, employees suffered from poor visibility working in their facility due to poor fluorescent lighting. In order to honor their mission, Alcon set goals to improve overall visibility in its own warehouse facility, enhance safety, and improve energy efficiency in the process.

Over many years of operation, the existing T5 high output fluorescent luminaires had been the subject of a maintenance nightmare. Employees spent a significant amount of time replacing ballasts or lamps that had completely gone out, which can be overwhelming considering the facility covers four city blocks. More importantly, light levels were inconsistent, with areas only reading 10-15 footcandles where employees were working on important tasks. The team at Alcon turned to National LED to update the existing lighting system with energy-efficient, long-life LED lighting for improved photometric performance and increased energy savings.

## **The Solution**

Alcon began looking at LED lighting solutions for its facilities several years ago and evaluated a number of manufacturers and installation companies. After much consideration, they concluded that partnering with National LED would fit both their lighting needs and financial requirements. The lighting experts at National LED collaborated with Alcon's engineering team to develop a turnkey solution that could be deployed quickly and not interrupt operations. After new photometric layouts were generated, the large-scale project comprised of replacing over 550 T5 high output fluorescent luminaires with 300 US LED ExsaBay® LED High Bay luminaires. The ExsaBay® from US LED, is a scalable, high bay lighting solution that is designed specifically for large mounting heights and offers multiple optical distributions for specific areas like aisles in-between racking. Not only did visibility improve in the facility, the overall number of luminaires decreased, with some aisles only needing three luminaires each.