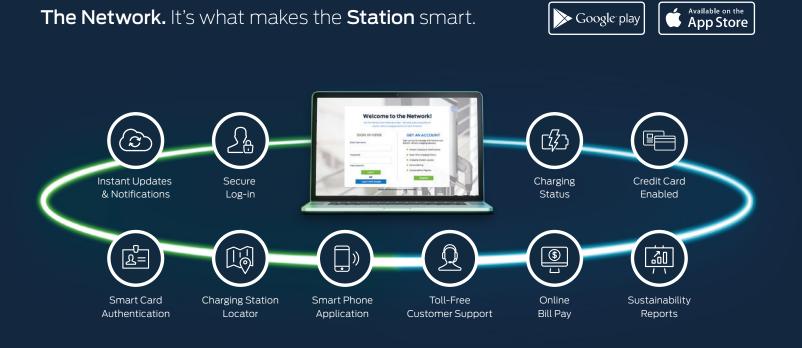

## To create the perfect electric vehicle charging station suitable for commercial applications

such as multifamily, office, hotel, retail, fleet, municipality and urban garages. It's compact form factor, ease of installation and comprehensive online management system make it the best choice for charging electric vehicles.