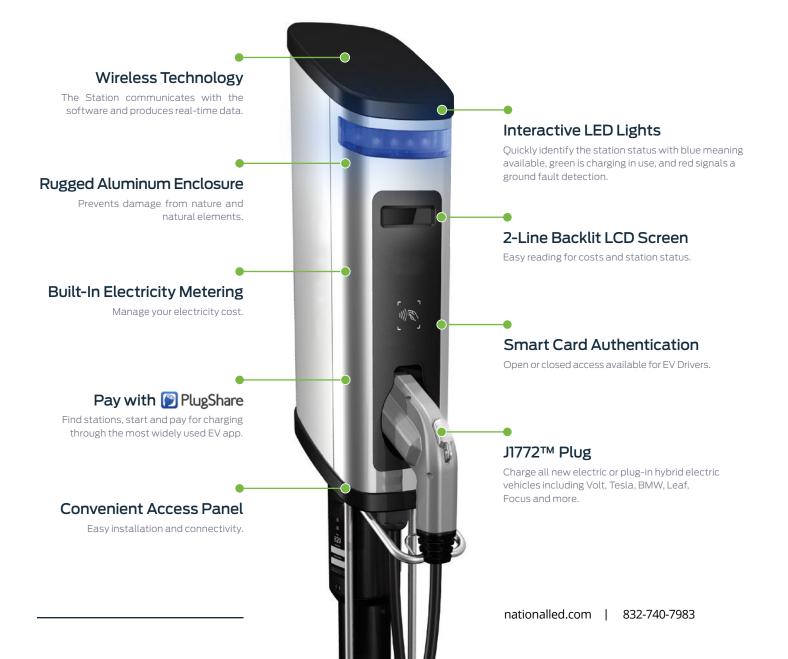

### **National LED 6 Series Technical Specifications**

AC Power Source Power to Electric Vehicle Branch Circuit Protector Vehicle-to-Charger Connection Energy Metering Accuracy Standby Power

Automotive Unplug Detection Codes and Stadards Compliance

5 mA typical Charging Circuit Interrupting Device (CCID) Trip Threshold 5mA, CCID 5 per UL2231-2, Auto reset with 15min delay

208/240V, center grounded, 60Hz supply

SAE J1772™ EV Connector via 18ft Cable 1% at 5min intervals; 0.5% capable

30A maximum, 7.2kW@240VAC

2-pole, common trip, 40AMP

Charger output voltage terminated UL 2231-1, 2231-2 and UL2594 compilant, NEC Article 625 compliant

Commercial CDMA or GPRS celluar network 128-bit AES Encryption ISO 15693 (ICLASS), ISO14443 (MIFARE, DESFIRE)

270° visibility, multi-color visual status indicator

2 lines, 16 charecters per line, backlit

LED Array LCD Screen

Wide Area Network

Smart Card Reader

Network Security

Outdoor Rated Operating Humidity Operating Temperature

Surge Protection EMC Compliance Approx. Shipping Weights

6kV@ 3,000A per UL 2231-2,

-22 °F to 122 °F (-30 °C to +50 °C)

Up to 95% non-condensing

NEMA 3R

FCC Part 15 Class A, IC RSS-210 Head unit and cable: 35 lbs, Bollard pedestal: 22lbs, Wall mount bracket: 8lbs Dimensions 18 in high x 6 in wide x 6 in deep