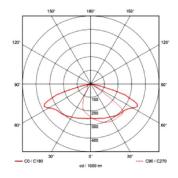

----------|
| Technology   | Mono-crystalline photovoltaic panels |
| Power        | 80 Wp (2x40Wp)                       |
| Lifespan     | 25 years                             |

| GENERAL                |                                  |
|------------------------|----------------------------------|
| Dimensions             | 820 x 755 x 105 mm               |
| Mounting               | Top on a pole, Ø60 mm            |
| Weight                 | 19 kg (42 lbs) without pole      |
| Protection             | IP65                             |
| Operating temperature: | -40°C to +70°C (-40°F to +158°F) |
| Connectivity           | Bluetooth                        |
| Remote monitoring      | Optional                         |

# LIGHT DISTRIBUTION

#### NARROW ROAD



#### MEDIUM ROAD



# AREA & WIDE ROAD



# TWO MODELS AVAILABLE

# **iSSL MAXI AREA**



# **ISSL MAXI ROAD**





RAL 9010







# iSSL Maxi 4 All-in-One Solar Street Light





REMOTE MONITORING AND COMMUNICATION



PLUG AND PLAY



UNIQUE RESISTANCE TO EXTREME CLIMATES

> 10 years warranty

#### ISSL MAXI 4, THE SMARTEST ALL-IN-ONE SOLAR STREET LIGHT

iSSL Maxi 4 is the world's most reliable all-in-one solar lighting solution, and the result of 10 years of research and development. iSSL Maxi 4 offers unrivalled performance, thanks to a patented energy management system (EMS) that guarantees optimal efficiency, 365 days a year, whatever the installation environment. Fully plug & play, the installation of a lamp post has never been as simple and quick as with the iSSL® range. iSSL Maxi 4 is perfect for p