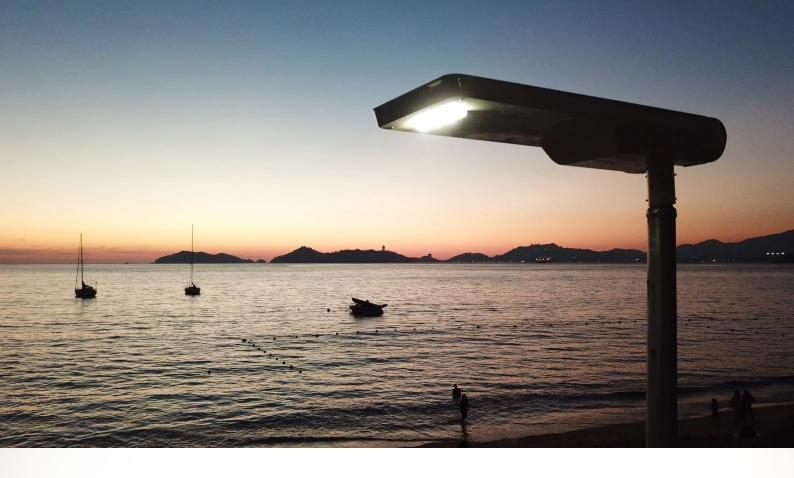

#### iSSL+, THE SMARTEST ALL-IN-ONE SOLAR STREET LIGHT

iSSL+ is the world's most reliable all-in-one solar lighting solution, and the result of 10 years of research and development. iSSL+ offers unrivalled performance, thanks to a patented energy management system (EMS) that guarantees optimal efficiency, 365 days a year, whatever the installation environment. Fully plug & play, the installation of a lamp post has never been as simple and quick as with the iSSL® range. iSSL+ is perfect for parking lots, perimeter and general area lighting.

#### HORIZONTAL SOLAR PANELS

High efficiency frameless PV panels that prevent dust accumulation.