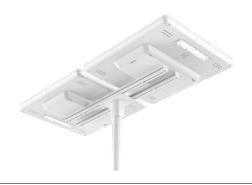

# iSSL Maxi 4 All-in-One Solar Street Light

REMOTE MONITORING AND COMMUNICATION

PLUG AND PLAY

UNIQUE RESISTANCE TO EXTREME CLIMATES

> 10 years warranty

#### ISSL MAXI 4, THE SMARTEST ALL-IN-ONE SOLAR STREET LIGHT

iSSL Maxi 4 is the world's most reliable all-in-one solar lighting solution, and the result of 10 years of research and development. iSSL Maxi 4 offers unrivalled performance, thanks to a patented energy management system (EMS) that guarantees optimal efficiency, 365 days a year, whatever the installation environment. Fully plug & play, the installation of a lamp post has never been as simple and quick as with the iSSL® range. iSSL Maxi 4 is perfect for parking lots, perimeter and general area lighting.