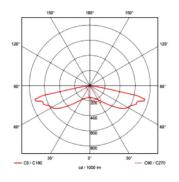

------------------------------|
| Technology   | Mono-crystalline photovoltaic panels |
| Power        | 80 Wp (2x40Wp)                       |
| Lifespan     | 25 years                             |

| GENERAL                |                                  |
|------------------------|----------------------------------|
| Dimensions             | 820 x 755 x 105 mm               |
| Mounting               | Top on a pole, Ø60 mm            |
| Weight                 | 19 kg (42 lbs) without pole      |
| Protection             | IP65                             |
| Operating temperature: | -40°C to +70°C (-40°F to +158°F) |
| Connectivity           | Bluetooth                        |
| Remote monitoring      | Optional                         |

# LIGHT DISTRIBUTION

#### NARROW ROAD



#### MEDIUM ROAD



# AREA & WIDE ROAD



# TWO MODELS AVAILABLE

# **iSSL MAXI AREA**



# **ISSL MAXI ROAD**





RAL 9010







# iSSL Maxi 4 All-in-One Solar Street Light





REMOTE MONITORING AND COMMUNICATION



PLUG AND PLAY



UNIQUE RESISTANCE TO EXTREME CLIMATES

> 10 years warranty

#### ISSL MAXI 4, THE SMARTEST ALL-IN-ONE SOLAR STREET LIGHT

iSSL Maxi 4 is the world's most reliable all-in-one solar lighting solution, and the result of 10 years of research and development. iSSL Maxi 4 offers unrivalled performance, thanks to a patented energy management system (EMS) that guarantees optimal efficiency, 365 days a year, whatever the installation environment. Fully plug & play, the installation of a lamp post has never been as simple and quick as with the iSSL® range. iSSL Max