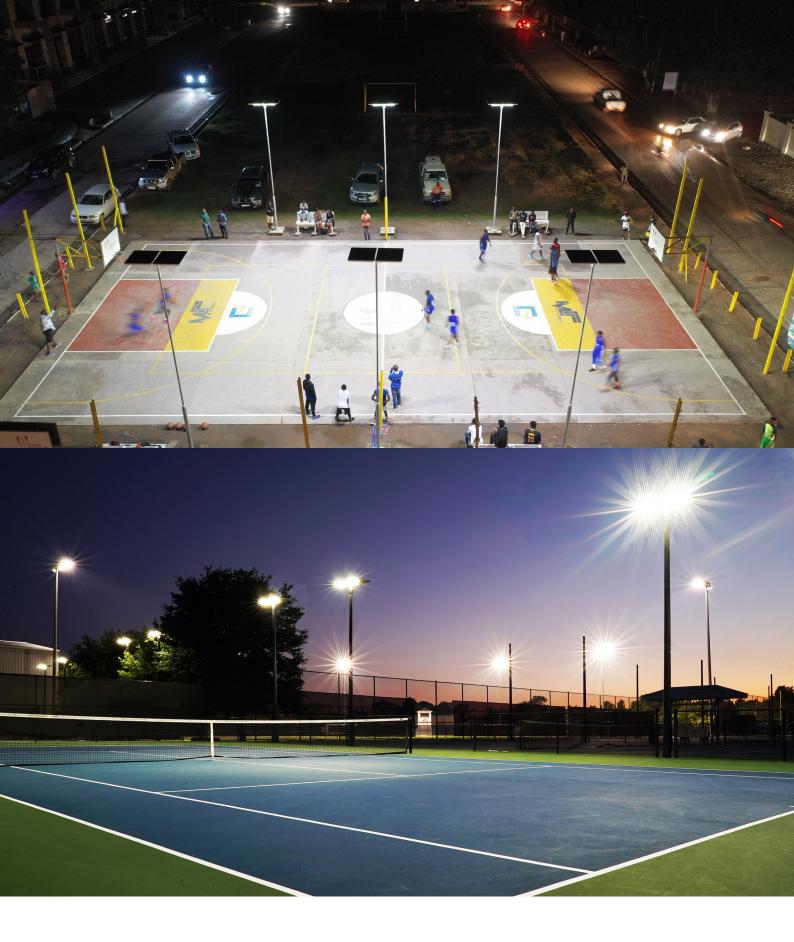

#### iSSL+, THE SMARTEST ALL-IN-ONE SOLAR STREET LIGHT

iSSL+ is the world's most reliable all-in-one solar lighting solution, and the result of 10 years of research and development. iSSL+ offers unrivalled performance, thanks to a patented energy management system (EMS) that guarantees optimal efficiency, 365 days a year, whatever the installation environment. Fully plug & play, the installation of a lamp post has never been as simple and quick as with the iSSL® range. iSSL+ is perfect for parking lots, perimeter and general area lighting.

#### **ISSL MAXI, THE SMARTEST ALL-IN-ONE SOLAR STREET LIGHT**

iSSL Maxi is the world's most reliable all-in-one solar lighting solution, and the result of 10 years of research and development. iSSL Maxi offers unrivalled performance, thanks to a patented energy management system (EMS) that guarantees optimal efficiency, 365 days a year, whatever the installation environment. Fully plug & play, the installation of a lamp post has never been as simple and quick as with the iSSL® range. iSSL Maxi is perfect for parking lots, perimeter and general area lighting.

#### ISSL MAXI 4, THE SMARTEST ALL-IN-ONE SOLAR STREET LIGHT

iSSL Maxi 4 is the world's most reliable all-in-one solar lighting solution, and the result of 10 years of research and development. iSSL Maxi 4 offers unrivalled performance, thanks to a patented energy management system (EMS) that guarantees optimal efficiency, 365 days a year, whatever the installation environment. Fully plug & play, the installation of a lamp post has never been as simple and quick as with the iSSL® range. iSSL Maxi 4 is perfect for parking lots, perimeter and general area lighting.