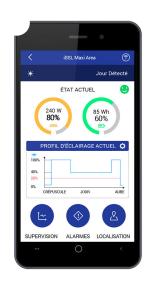

# SUNNAPP™, your mobile companion

প Installation and commissioning support

Lighting profiles management

<u>&</u>

lili Data log and performances monitoring

Registration and mapping of installed devices

#### SUNNA CLOUD: REMOTE MONITORING

Our cloud-based supervision platform allows you to monitor the status of your lights from any device, anywhere. (Optional)

# SUNNAPP™, your mobile companion

📯 Lighting profiles management

حگ

Data log and performances monitoring

Registration and mapping of installed devices