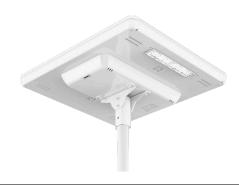

# **iSSL+** All-in-One Solar Street Light

10 years warranty

#### iSSL+, THE SMARTEST ALL-IN-ONE SOLAR STREET LIGHT

iSSL+ is the world's most reliable all-in-one solar lighting solution, and the result of 10 years of research and development. iSSL+ offers unrivalled performance, thanks to a patented energy management system (EMS) that guarantees optimal efficiency, 365 days a year, whatever the installation environment. Fully plug & play, the installation of a lamp post has never been as simple and quick as with the iSSL® range. iSSL+ is perfect for parking lots, perimeter and general area lighting.