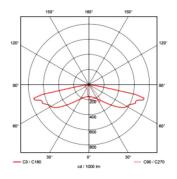

---------|--------------------------------------|
| Technology   | Mono-crystalline photovoltaic panels |
| Power        | 160 Wp (4x40Wp)                      |
| Lifespan     | 25 years                             |

| GENERAL             |                                  |
|---------------------|----------------------------------|
| Dimensions          | 1684 x 753 x 300 mm              |
| Mounting            | Top mounting, Ø76 mm             |
| Weight              | 42 kg (92 lbs) without pole      |
| Protection          | IP65                             |
| Working temperature | -40°C to +70°C (-40°F to +158°F) |
| Connectivity        | Bluetooth                        |
| Remote monitoring   | Optional                         |

# LIGHT DISTRIBUTION

BATTERY

#### NARROW ROAD



#### MEDIUM ROAD



# AREA & WIDE ROAD



# TWO MODELS AVAILABLE

# **iSSL MAXI 4 AREA**



# **iSSL MAXI 4 ROAD**