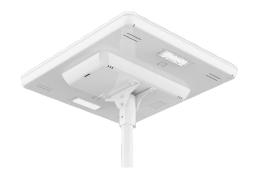

# **iSSL+** All-in-One Solar Street Light

10 years warranty

#### iSSL+, THE SMARTEST ALL-IN-ONE SOLAR STREET LIGHT

iSSL+ is the world's most reliable all-in-one solar lighting solution, and the result of 10 years of research and development. iSSL+ offers unrivalled performance, thanks to a patented energy management system (EMS) that guarantees optimal efficiency, 365 days a year, whatever the installation environment. Fully plug & play, the installation of a lamp post has never been as simple and quick as with the iSSL® range. iSSL+ is perfect for parking lots, perimeter and general area lighting.