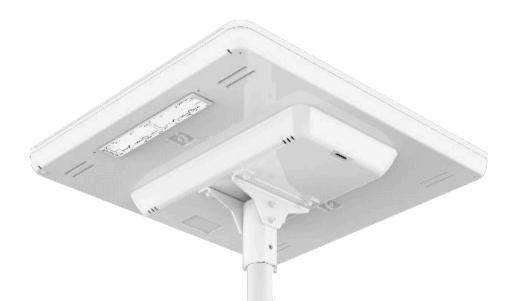

#### HORIZONTAL SOLAR PANELS

High efficiency frameless PV panels that prevent dust accumulation.