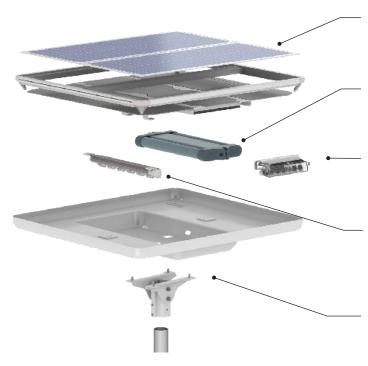

#### HORIZONTAL SOLAR PANELS

High efficiency frameless PV panels that prevent dust accumulation.

#### AEROSPACE-GRADE BATTERY TECHNOLOGY

High Density NiMH battery offering 12 years lifespan in real-life conditions of use (as per IEC 61427 standard)

#### THEFT-PROOF

Anti-theft screws and sealed solar panels prevent anyone from stealing your light. (option)

| GENERAL             |                                  |
|---------------------|----------------------------------|
| Dimensions          | 1000 x 375 x 105 mm              |
| Mounting            | Top or side mounting, Ø60 mm     |
| Weight              | 12 kg (41lbs) without pole       |
| Protection          | IP65                             |
| Working temperature | -40°C to +70°C (-40°F to +158°F) |
| Connectivity        | Bluetooth                        |
| Remote monitoring   | Optional                         |