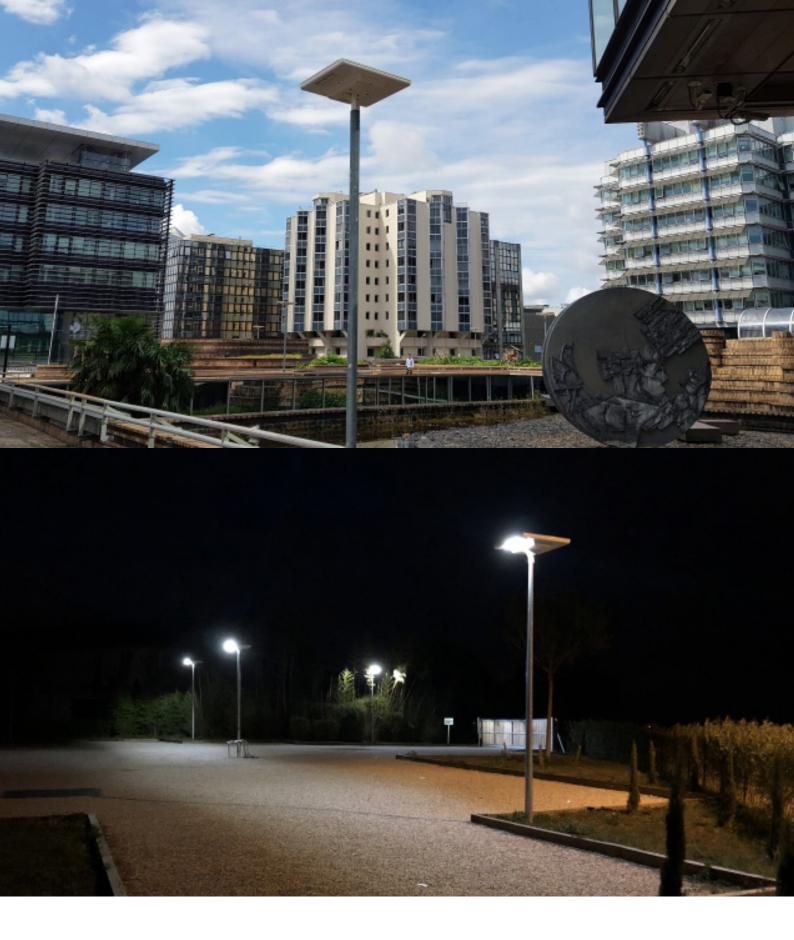

#### iSSL+, THE SMARTEST ALL-IN-ONE SOLAR STREET LIGHT

iSSL+ is the world's most reliable all-in-one solar lighting solution, and the result of 10 years of research and development. iSSL+ offers unrivalled performance, thanks to a patented energy management system (EMS) that guarantees optimal efficiency, 365 days a year, whatever the installation environment. Fully plug & play, the installation of a lamp post has never been as simple and quick as with the iSSL® range. iSSL+ is perfect for parking lots, perimeter and general area lighting.

#### HORIZONTAL SOLAR PANELS

High efficiency frameless PV panels that prevent dust accumulation.

#### ADAPTIVE LIGHTING

Illumination only when and where you need it with custom operating profiles, scheduled dimming and motion sensing capabilities.