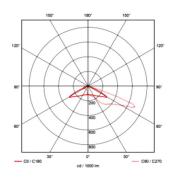

------|
| Technology   | Mono-crystalline photovoltaic panels |
| Power        | 160 Wp (4x40Wp)                      |
| Lifespan     | 25 years                             |

| GENERAL             |                                  |
|---------------------|----------------------------------|
| Dimensions          | 1684 x 753 x 300 mm              |
| Mounting            | Top mounting, Ø76 mm             |
| Weight              | 42 kg (92 lbs) without pole      |
| Protection          | IP65                             |
| Working temperature | -40°C to +70°C (-40°F to +158°F) |
| Connectivity        | Bluetooth                        |
| Remote monitoring   | Optional                         |

# LIGHT DISTRIBUTION

BATTERY

#### NARROW ROAD



#### MEDIUM ROAD



# AREA & WIDE ROAD



# TWO MODELS AVAILABLE

# **iSSL MAXI 4 AREA**



# **iSSL MAXI 4 ROAD**