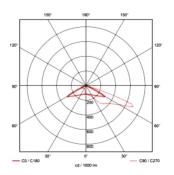

---------------------|
| Technology   | Mono-crystalline photovoltaic panels |
| Power        | 50 Wp                                |
| Lifespan     | 25 years                             |

| GENERAL             |                                  |
|---------------------|----------------------------------|
| Dimensions          | 1000 x 375 x 105 mm              |
| Mounting            | Top or side mounting, Ø60 mm     |
| Weight              | 12 kg (41lbs) without pole       |
| Protection          | IP65                             |
| Working temperature | -40°C to +70°C (-40°F to +158°F) |
| Connectivity        | Bluetooth                        |
| Remote monitoring   | Optional                         |

# LIGHT DISTRIBUTION

# NARROW ROAD



# MEDIUM ROAD



# AREA & WIDE ROAD



# AVAILABLE STANDARD COLORS







RAL 9010



RAL 8019







# iSSL Maxi All-in-One Solar Street Light





NO BLACKOUT FEATURE



REMOTE MONITORING AND COMMUNICATION



PLUG AND PLAY



UNIQUE RESISTANCE TO EXTREME CLIMATES

> 10 years warranty

#### **ISSL MAXI, THE SMARTEST ALL-IN-ONE SOLAR STREET LIGHT**

iSSL Maxi is the world's most reliable all-in-one solar lighting solution, and the result of 10 years of research and development. iSSL Maxi offers unrivalled performance, thanks to a patented energy management system (EMS) that guarantees optimal efficiency, 365 days a year, whatever the installation environment. Fully plug & play, the installation of a lamp post has never been as simple and quick as with the iSSL® range. iSSL Maxi is perfect for parking lots, perimeter and gener