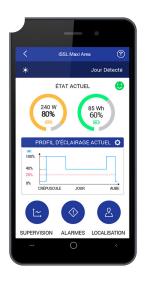

# SUNNAPP™, your mobile companion

প Installation and commissioning support

Lighting profiles management

<u>&</u>

lili Data log and performances monitoring

Registration and mapping of installed devices

#### SUNNA CLOUD: REMOTE MONITORING

Our cloud-based supervision platform allows you to monitor the status of your lights from any device, anywhere. (Optional)