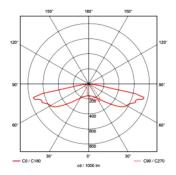

|
|--------------|--------------------------------------|
| Technology   | Mono-crystalline photovoltaic panels |
| Power        | 50 Wp                                |
| Lifespan     | 25 years                             |

| GENERAL             |                                  |
|---------------------|----------------------------------|
| Dimensions          | 1000 x 375 x 105 mm              |
| Mounting            | Top or side mounting, Ø60 mm     |
| Weight              | 12 kg (41lbs) without pole       |
| Protection          | IP65                             |
| Working temperature | -40°C to +70°C (-40°F to +158°F) |
| Connectivity        | Bluetooth                        |
| Remote monitoring   | Optional                         |

# LIGHT DISTRIBUTION

# NARROW ROAD



# MEDIUM ROAD



# AREA & WIDE ROAD



# AVAILABLE STANDARD COLORS







RAL 9010



RAL 8019







# iSSL Maxi All-in-One Solar Street Light





NO BLACKOUT FEATURE



REMOTE MONITORING AND COMMUNICATION



PLUG AND PLAY



UNIQUE RESISTANCE TO EXTREME CLIMATES

> 10 years warranty

#### **ISSL MAXI, THE SMARTEST ALL-IN-ONE SOLAR STREET LIGHT**

iSSL Maxi is the world's most reliable all-in-one solar lighting solution, and the result of 10 years of research and development. iSSL Maxi offers unrivalled performance, thanks to a patented energy management system (EMS) that guarantees optimal efficiency, 365 days a year, whatever the installation environment. Fully plug & play, the installation of a lamp post has never been as simple and quick as with the iSSL® range. iSSL Maxi is perfec