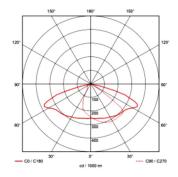

----------------------------|
| Technology   | Mono-crystalline photovoltaic panels |
| Power        | 160 Wp (4x40Wp)                      |
| Lifespan     | 25 years                             |

| GENERAL             |                                  |
|---------------------|----------------------------------|
| Dimensions          | 1684 x 753 x 300 mm              |
| Mounting            | Top mounting, Ø76 mm             |
| Weight              | 42 kg (92 lbs) without pole      |
| Protection          | IP65                             |
| Working temperature | -40°C to +70°C (-40°F to +158°F) |
| Connectivity        | Bluetooth                        |
| Remote monitoring   | Optional                         |

# LIGHT DISTRIBUTION

BATTERY

#### NARROW ROAD



#### MEDIUM ROAD



# AREA & WIDE ROAD



# TWO MODELS AVAILABLE

# **iSSL MAXI 4 AREA**



# **iSSL MAXI 4 ROAD**