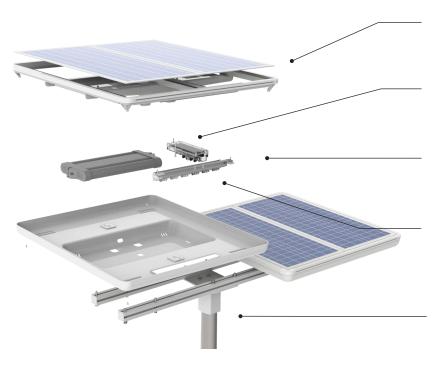

#### HORIZONTAL SOLAR PANELS

High efficiency frameless PV panels that prevent dust accumulation.

#### AEROSPACE-GRADE BATTERY TECHNOLOGY

High Density NiMH battery offering 12 years lifespan in real-life conditions of use (as per IEC 61427 standard)

| GENERAL             |                                  |
|---------------------|----------------------------------|
| Dimensions          | 1000 x 375 x 105 mm              |
| Mounting            | Top or side mounting, Ø60 mm     |
| Weight              | 12 kg (41lbs) without pole       |
| Protection          | IP65                             |
| Working temperature | -40°C to +70°C (-40°F to +158°F) |
| Connectivity        | Bluetooth                        |
| Remote monitoring   | Optional                         |