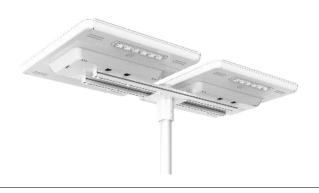

# iSSL Maxi All-in-One Solar Street Light

NO BLACKOUT FEATURE

REMOTE MONITORING AND COMMUNICATION

PLUG AND PLAY

UNIQUE RESISTANCE TO EXTREME CLIMATES

> 10 years warranty

#### **ISSL MAXI, THE SMARTEST ALL-IN-ONE SOLAR STREET LIGHT**

iSSL Maxi is the world's most reliable all-in-one solar lighting solution, and the result of 10 years of research and development. iSSL Maxi offers unrivalled performance, thanks to a patented energy management system (EMS) that guarantees optimal efficiency, 365 days a year, whatever the installation environment. Fully plug & play, the installation of a lamp post has never been as simple and quick as with the iSSL® range. iSSL Maxi is perfect for parking lots, perimeter and general area lighting.