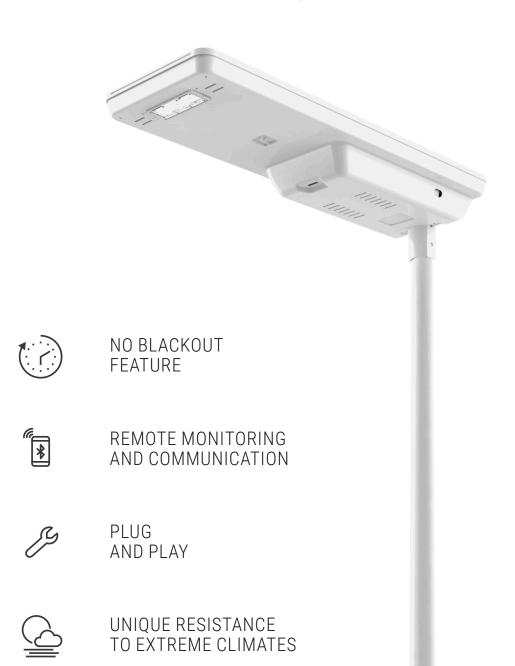

# iSSL Maxi All-in-One Solar Street Light

NO BLACKOUT FEATURE

REMOTE MONITORING AND COMMUNICATION

PLUG AND PLAY

UNIQUE RESISTANCE TO EXTREME CLIMATES

> 10 years warranty

#### **ISSL MAXI, THE SMARTEST ALL-IN-ONE SOLAR STREET LIGHT**

iSSL Maxi is the world's most reliable all-in-one solar lighting solution, and the result of 10 years of research and development. iSSL Maxi offers unrivalled performance, thanks to a patented energy management system (EMS) that guarantees optimal efficiency, 365 days a year, whatever the installation environment. Fully plug & play, the installation of a lamp post has never been as simple and quick as with the iSSL® range. iSSL Maxi is perfect for parking lots, perimeter and general area lighting.