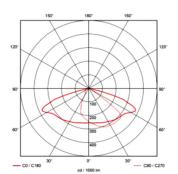

----|--------------------------------------|
| Technology   | Mono-crystalline photovoltaic panels |
| Power        | 50 Wp                                |
| Lifespan     | 25 years                             |

| GENERAL             |                                  |
|---------------------|----------------------------------|
| Dimensions          | 1000 x 375 x 105 mm              |
| Mounting            | Top or side mounting, Ø60 mm     |
| Weight              | 12 kg (41lbs) without pole       |
| Protection          | IP65                             |
| Working temperature | -40°C to +70°C (-40°F to +158°F) |
| Connectivity        | Bluetooth                        |
| Remote monitoring   | Optional                         |

# LIGHT DISTRIBUTION

# NARROW ROAD



# MEDIUM ROAD



# AREA & WIDE ROAD



# AVAILABLE STANDARD COLORS







RAL 9010



RAL 8019







# iSSL Maxi All-in-One Solar Street Light





NO BLACKOUT FEATURE



REMOTE MONITORING AND COMMUNICATION



PLUG AND PLAY



UNIQUE RESISTANCE TO EXTREME CLIMATES

> 10 years warranty

#### **ISSL MAXI, THE SMARTEST ALL-IN-ONE SOLAR STREET LIGHT**

iSSL Maxi is the world's most reliable all-in-one solar lighting solution, and the result of 10 years of research and development. iSSL Maxi offers unrivalled performance, thanks to a patented energy management system (EMS) that guarantees optimal efficiency, 365 days a year, whatever the installation environment. Fully plug & play, the installation of a lamp post has never been as simple and quick as with the iSSL® range. iSSL Maxi is perfect for parking lot