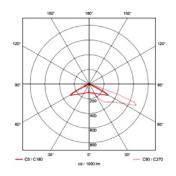

gy   | Mono-crystalline photovoltaic panels |
| Power        | 80 Wp (2x40Wp)                       |
| Lifespan     | 25 years                             |

| GENERAL                |                                  |
|------------------------|----------------------------------|
| Dimensions             | 820 x 755 x 105 mm               |
| Mounting               | Top on a pole, Ø60 mm            |
| Weight                 | 19 kg (42 lbs) without pole      |
| Protection             | IP65                             |
| Operating temperature: | -40°C to +70°C (-40°F to +158°F) |
| Connectivity           | Bluetooth                        |
| Remote monitoring      | Optional                         |

# LIGHT DISTRIBUTION

#### NARROW ROAD



#### MEDIUM ROAD



# AREA & WIDE ROAD



# TWO MODELS AVAILABLE

# **iSSL MAXI AREA**



# **ISSL MAXI ROAD**





RAL 9010







# iSSL Maxi 4 All-in-One Solar Street Light





REMOTE MONITORING AND COMMUNICATION



PLUG AND PLAY



UNIQUE RESISTANCE TO EXTREME CLIMATES

> 10 years warranty

#### ISSL MAXI 4, THE SMARTEST ALL-IN-ONE SOLAR STREET LIGHT

iSSL Maxi 4 is the world's most reliable all-in-one solar lighting solution, and the result of 10 years of research and development. iSSL Maxi 4 offers unrivalled performance, thanks to a patented energy management system (EMS) that guarantees optimal efficiency, 365 days a year, whatever the installation environment. Fully plug & play, the installation of a lamp post has never been as simple and quick as with the iSSL® range. iSSL Maxi 4 is perfect for parking lots, perimeter