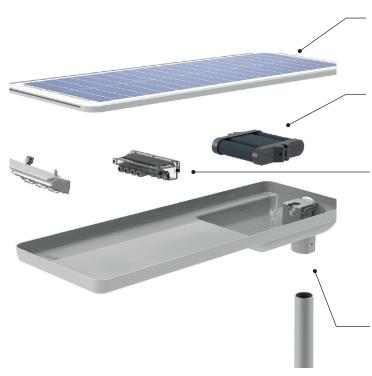

#### HORIZONTAL SOLAR PANELS

High efficiency frameless PV panels that prevent dust accumulation.

#### AEROSPACE-GRADE BATTERY TECHNOLOGY

High Density NiMH battery offering 12 years lifespan in real-life conditions of use (as per IEC 61427 standard)