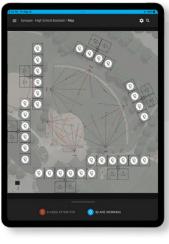

## ✓ Individual Fixture Control & Zoning

Every fixture is wireless controlled, letting you group lights by pole, aim, or field type for full control over what turns on, when, and how.

## ✓ Self-Healing Mesh Network

Our self-healing mesh connects wireless over thousands of feet, automatically linking on power-up. Perfect for large multi-field setups.