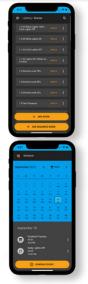

#### Remote Access from Anywhere

Control lighting remotely via our secure cloud. Custom user access, no VPN, fast setup.

## ✓ Scene Control for Every Event

Create pre-programmed scenes for games, practices, intros, anthems, or events, all controllable from your phone or desktop.

#### Flexible Installation & Controls

Pick indoor or outdoor stations with push-button access. One hub handles up to 1,000 fixtures or separates scenes by sport or team.